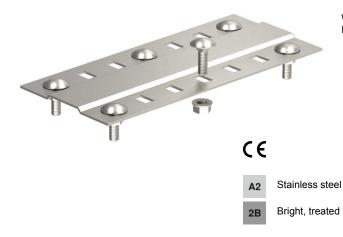

## Technical data sheet Joint plate A2

## Item number: 7070369

Wide joint plate for use in all cable trays and wide span cable trays. Including appropriate fastening material.

| aste |  |
|------|--|
|      |  |
|      |  |

| astenings |
|-----------|
|           |
|           |
| 1         |
| el        |
| t         |
|           |
|           |
|           |
|           |
|           |
|           |

## Dimensions

| Width           | 385 mm |
|-----------------|--------|
| Height          | 4 mm   |
| Plate thickness | 1.5 mm |
| Dimension B     | 400 mm |