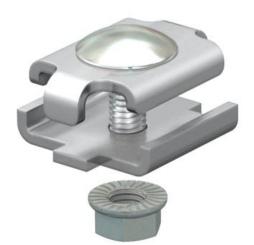

### **Joint connector A4**

**Item number: 6016648** 

Screwed version of joint connector for mesh cable trays. Including screw of type FRS M6 x 20. Figure: Positioning and quantity of mesh cable tray connectors.