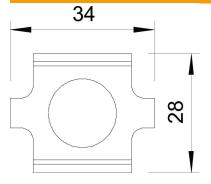

### Dimensions

| Dimension | 28 x 34 |
|-----------|---------|
| Length    | 34 mm   |
| Width     | 29 mm   |
| Width     | 1.14 in |
| Height    | 24 mm   |
| Height    | 0.94 in |