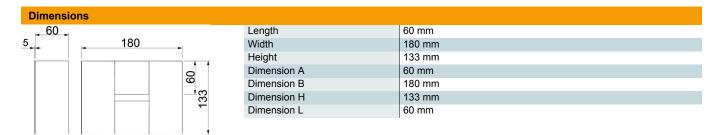

Fibreglass lightweight concrete

| Master data |                     |                                 |
|-------------|---------------------|---------------------------------|
|             | Item number         | 7215270                         |
|             | Description 1       | End piece                       |
|             | Description 2       | for BSKD12-K0506                |
|             | Manufacturer        | OBO                             |
|             | Dimension           | 50x60                           |
|             | Colour              | Grey                            |
|             | Material            | Fibreglass lightweight concrete |
|             | Smallest sales unit | 1                               |
|             | Unit of quantity    | Piece                           |
|             | Weight              | 104 kg                          |
|             | Weight unit         | kg/100 pc.                      |