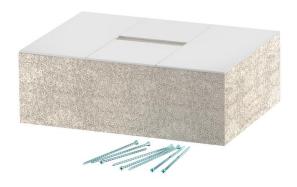

## **Technical data sheet End piece for PYROLINE® Con D BSK I120/E90**

OBO BETTERMANN

**Item number: 7215270** 

Including countersunk head screws and a stick-on sealing strip. Including counter-sunk head screws and stuck-on sealing strip.

Fibreglass lightweight concrete

| Master data |                     |                                 |
|-------------|---------------------|---------------------------------|
|             | Item number         | 7215270                         |
|             | Description 1       | End piece                       |
|             | Description 2       | for BSKD12-K0506                |
|             | Manufacturer        | OBO                             |
|             | Dimension           | 50x60                           |
|             | Colour              | Grey                            |
|             | Material            | Fibreglass lightweight concrete |
|             | Smallest sales unit | 1                               |
|             | Unit of quantity    | Piece                           |
|             | Weight              | 104 kg                          |
|             | Weight unit         | kg/100 pc.                      |