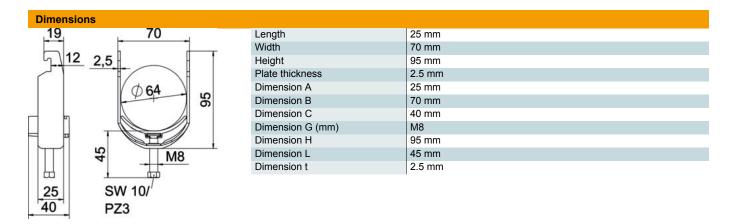

### **Technical data**

| Number of cables/pipes                         | 1             |
|------------------------------------------------|---------------|
| For pipe diameter, max.                        | 64 mm         |
| For pipe diameter, min.                        | 58 mm         |
| for rail with slot width (with interval), max. | 22 mm         |
| for rail with slot width (with interval), min. | 18 mm         |
| Thread                                         | M8            |
| Halogen-free                                   | yes           |
| Length of external dimensions                  | 40 mm         |
| Max. Tightening torque                         | 2 Nm          |
| With plastic trough                            | yes           |
| Mounting type                                  | Profile rail  |
| Slot width                                     | 10 mm         |
| Clamping range D, max.                         | 64 mm         |
| Clamping range D, min.                         | 58 mm         |
| Surface addition                               | Untreated     |
| Material addition                              | Aluminium     |
| With counter-trough                            | no            |
| Material of trough                             | Plastic       |
| Material quality of trough                     | Polypropylene |
|                                                |               |