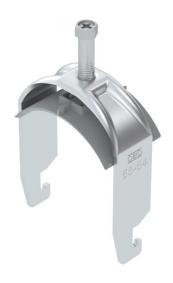

# Clamp clip 2056 U-foot, 1-fold, plastic pressure sleeve, Al

**Item number: 1186962** 

Clamp clip with U-foot, plastic pressure sleeve made of polypropylene. For vertical and horizontal mounting of 1 single cable on a C-profile rail. For slot width 18–22 mm. With 1-start screw thread on pressure sleeve, universal hexagonal screw head WAF10, with slot and cross recess. Suitable for assembly indoors and outdoors. We recommend the use of a counter-sleeve.