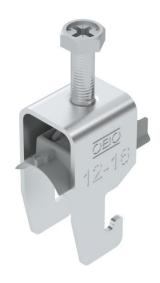

# Clamp clip 2056 U-foot, 1-fold, plastic pressure sleeve, Al

**Item number: 1186909** 

Clamp clip with U-foot, plastic pressure sleeve made of polypropylene. For vertical and horizontal mounting of 1 single cable on a C-profile rail. For slot width 18–22 mm. With 1-start screw thread on pressure sleeve, universal hexagonal screw head WAF10, with slot and cross recess. Suitable for assembly indoors and outdoors. We recommend the use of a counter-sleeve.

# Clamp clip 2056 U-foot, 1-fold, plastic pressure sleeve, Al

**Item number: 1186909** 