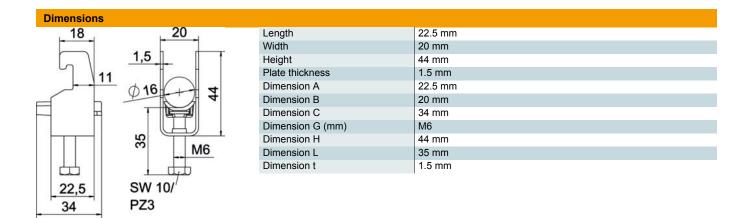

### **Technical data**

| Number of cables/pipes                         | 1             |
|------------------------------------------------|---------------|
| For pipe diameter, max.                        | 16 mm         |
| For pipe diameter, min.                        | 12 mm         |
| for rail with slot width (with interval), max. | 22 mm         |
| for rail with slot width (with interval), min. | 18 mm         |
| Thread                                         | M6            |
| Halogen-free                                   | yes           |
| Length of external dimensions                  | 34 mm         |
| Max. Tightening torque                         | 2 Nm          |
| With plastic trough                            | yes           |
| Mounting type                                  | Profile rail  |
| Slot width                                     | 10 mm         |
| Clamping range D, max.                         | 16 mm         |
| Clamping range D, min.                         | 12 mm         |
| Surface addition                               | Untreated     |
| Material addition                              | Aluminium     |
| With counter-trough                            | no            |
| Material of trough                             | Plastic       |
| Material quality of trough                     | Polypropylene |
|                                                |               |