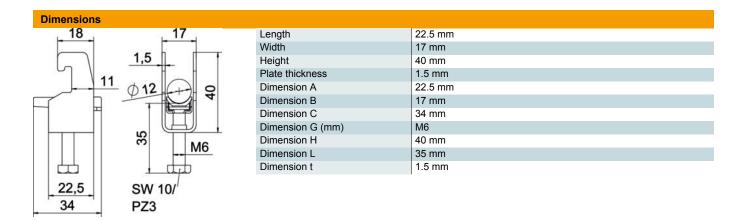

#### **Technical data**

| Number of cables/pipes                         | 1             |
|------------------------------------------------|---------------|
| For pipe diameter, max.                        | 12 mm         |
| For pipe diameter, min.                        | 8 mm          |
| for rail with slot width (with interval), max. | 22 mm         |
| for rail with slot width (with interval), min. | 18 mm         |
| Thread                                         | M6            |
| Halogen-free                                   | yes           |
| Length of external dimensions                  | 34 mm         |
| Max. Tightening torque                         | 2 Nm          |
| With plastic trough                            | yes           |
| Mounting type                                  | Profile rail  |
| Slot width                                     | 10 mm         |
| Clamping range D, max.                         | 12 mm         |
| Clamping range D, min.                         | 8 mm          |
| Surface addition                               | Untreated     |
| Material addition                              | Aluminium     |
| With counter-trough                            | no            |
| Material of trough                             | Plastic       |
| Material quality of trough                     | Polypropylene |