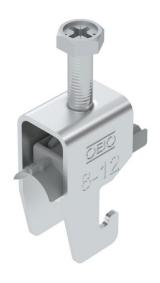

# Clamp clip 2056 U-foot, 1-fold, plastic pressure sleeve, Al

**Item number: 1186902** 

Clamp clip with U-foot, plastic pressure sleeve made of polypropylene. For vertical and horizontal mounting of 1 single cable on a C-profile rail. For slot width 18–22 mm. With 1-start screw thread on pressure sleeve, universal hexagonal screw head WAF10, with slot and cross recess. Suitable for assembly indoors and outdoors. We recommend the use of a counter-sleeve.