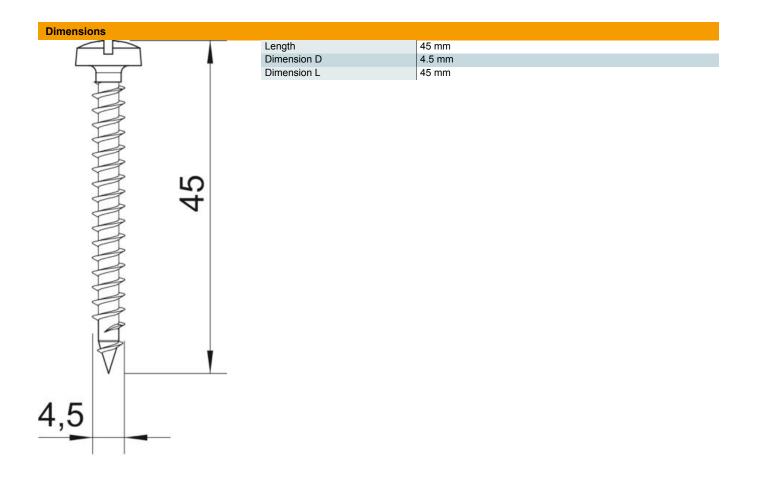

#### Master data

| Item number3195465Description 1Sprint screwDescription 2panhead, +/- slot driveManufacturerOBODimension4,5x45mmMaterialSteel |
|------------------------------------------------------------------------------------------------------------------------------|
| Description 2panhead, +/- slot driveManufacturerOBODimension4,5x45mm                                                         |
| Manufacturer OBO   Dimension 4,5x45mm                                                                                        |
| Dimension 4,5x45mm                                                                                                           |
|                                                                                                                              |
| Material Steel                                                                                                               |
|                                                                                                                              |
| Surface Electrogalvanized                                                                                                    |
| Surface standard EN ISO 19598 / EN ISO 4042                                                                                  |
| Smallest sales unit 200                                                                                                      |
| Unit of quantity Piece                                                                                                       |
| Weight 0.35 kg                                                                                                               |
| Weight unit kg/100 pc.                                                                                                       |

### Item number: 3195465

Technical data

| Hardened        | yes              |
|-----------------|------------------|
| Head diameter   | 8.2 mm           |
| Head shape      | Panhead          |
| Screw system    | Combination slot |
| Two-compartment | yes              |