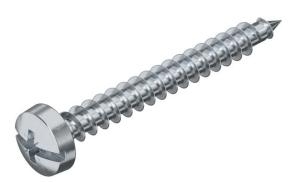

#### Item number: 3195465

Hardened steel, electrogalvanised and Hostaflon-coated. Pan head with combined Phillips and slotted head (Pozidriv size 2 except Ø 6 mm Pozidriv size 3).

The use of Sprint screws leads to considerably reduced screw-in times compared with standard screws. This noticeable advantage comes from the point with the first thread, which leads on to the double thread beyond.

Areas of use: wood, chipboard, Rigips panels, plastic anchors.