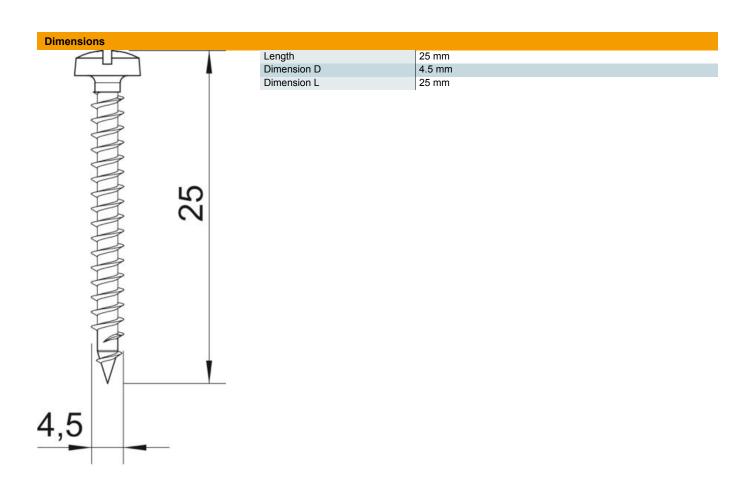

#### Master data

| Item number                                                          | 3195422                                                         |  |
|----------------------------------------------------------------------|-----------------------------------------------------------------|--|
| Description 1                                                        | Sprint screw                                                    |  |
| Description 2                                                        | panhead, +/- slot drive                                         |  |
| Manufacturer                                                         | OBO                                                             |  |
| Dimension                                                            | 4,5x25mm                                                        |  |
| Material                                                             | Steel                                                           |  |
| Surface                                                              | Electrogalvanized                                               |  |
| Surface standard                                                     | EN ISO 19598 / EN ISO 4042                                      |  |
| Smallest sales unit                                                  | 200                                                             |  |
| Unit of quantity                                                     | Piece                                                           |  |
| Weight                                                               | 0.237 kg                                                        |  |
| Weight unit                                                          | kg/100 pc.                                                      |  |
| Surface Surface standard Smallest sales unit Unit of quantity Weight | Electrogalvanized EN ISO 19598 / EN ISO 4042 200 Piece 0.237 kg |  |