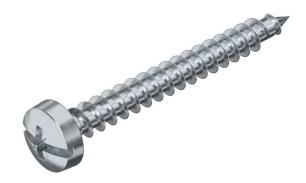

### Sprint screw, with Philips screw

**Item number: 3195422** 

Hardened steel, electrogalvanised and Hostaflon-coated. Pan head with combined Phillips and slotted head (Pozidriv size 2 except  $\emptyset$  6 mm Pozidriv size 3).

The use of Sprint screws leads to considerably reduced screw-in times compared with standard screws. This noticeable advantage comes from the point with the first thread, which leads on to the double thread beyond.

Areas of use: wood, chipboard, Rigips panels, plastic anchors.

St

Steel

G

Electrogalvanized