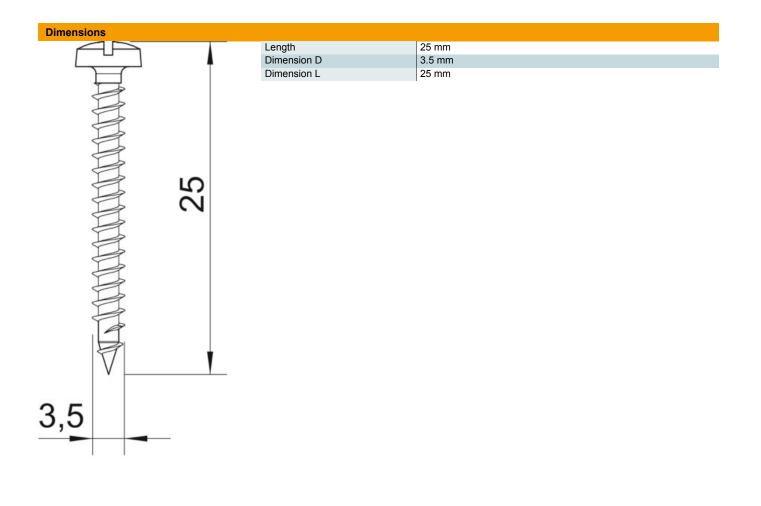

#### Master data

| Item number 3195023   Description 1 Sprint screw   Description 2 panhead, +/- slot drive   Manufacturer OBO   Dimension 3.5x25mm |
|----------------------------------------------------------------------------------------------------------------------------------|
| Description 2panhead, +/- slot driveManufacturerOBO                                                                              |
| Manufacturer OBO                                                                                                                 |
|                                                                                                                                  |
| Dimension 3.5x25mm                                                                                                               |
| Dimension                                                                                                                        |
| Material Steel                                                                                                                   |
| Surface Electrogalvanized                                                                                                        |
| Surface standard EN ISO 19598 / EN ISO 4042                                                                                      |
| Smallest sales unit 200                                                                                                          |
| Unit of quantity Piece                                                                                                           |
| Weight 0.12 kg                                                                                                                   |
| Weight unit kg/100 pc.                                                                                                           |

## Item number: 3195023

Technical data

| Hardened        | yes              |
|-----------------|------------------|
| Head diameter   | 6.5 mm           |
| Head shape      | Panhead          |
| Screw system    | Combination slot |
| Two-compartment | yes              |