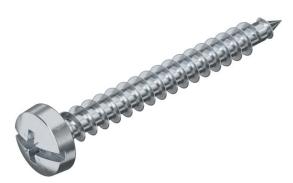

### Item number: 3195023

Hardened steel, electrogalvanised and Hostaflon-coated. Pan head with combined Phillips and slotted head (Pozidriv size 2 except Ø 6 mm Pozidriv size 3).

The use of Sprint screws leads to considerably reduced screw-in times compared with standard screws. This noticeable advantage comes from the point with the first thread, which leads on to the double thread beyond.

Areas of use: wood, chipboard, Rigips panels, plastic anchors.