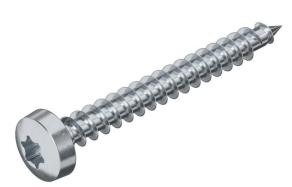

# **Technical data sheet**

**Sprint screw, with Torx** 

### Item number: 3198044

Hardened steel, electrogalvanised and Hostaflon-coated. Pan head with T bit (Allen head), sizes Ø 3 mm T10, Ø 3.5 mm T15, Ø 4 and 4.5 mm T20, Ø 5 mm T25.

The use of Sprint screws leads to considerably reduced screw-in times compared with standard screws. This noticeable advantage comes from the point with the first thread, which leads on to the double thread beyond.