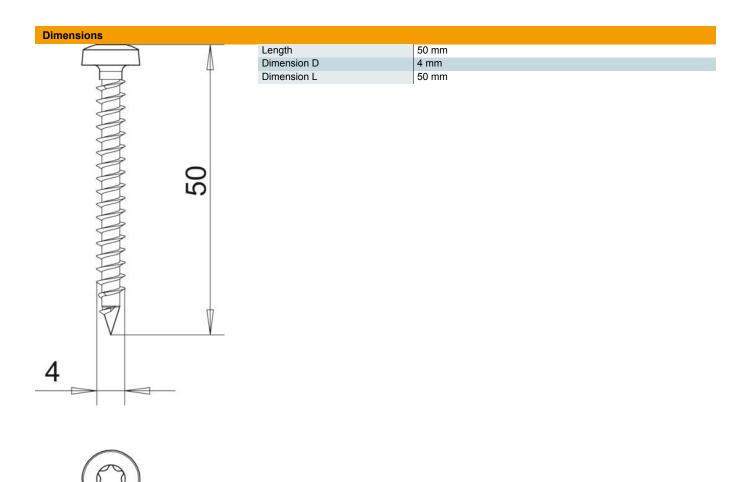

#### **Technical data**

| Hardened        | yes     |
|-----------------|---------|
| Head diameter   | 7.5 mm  |
| Head shape      | Panhead |
| Screw system    | Torx    |
| Two-compartment | yes     |