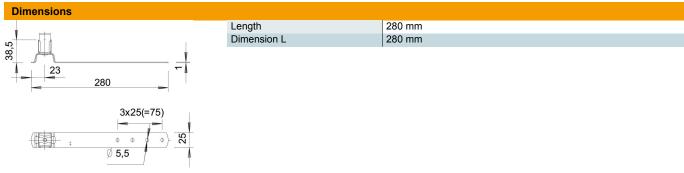

### **Technical data** Application Roof surface Conductor fastening type With clip Conductor diameter, max. Conductor diameter, min. 8 Mounting type Screw-on Mounting height 38.5 mm Rd 8 mm Material of the holder Copper Material of the support Copper