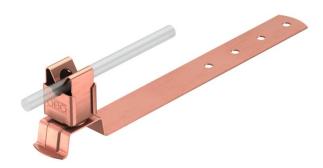

# Roof conductor holder for tiled roofs, Rd 8

157/F...: Roof conductor holder for tiled roofs

- Bottom section and conductor holder, high-grade stainless steel (V2A)
- For round conductor Rd 8
- Including drill hole in bottom section for quick installation

Cu

Copper

| M | as | ter | da | ıta |
|---|----|-----|----|-----|
|   |    |     |    |     |

| Item number         | 5216206               |
|---------------------|-----------------------|
| Description 1       | Roof conductor holder |
| Manufacturer        | OBO                   |
| Dimension           | 8mm                   |
| Material            | Copper                |
| Smallest sales unit | 10                    |
| Unit of quantity    | Piece                 |
| Weight              | 11.1 kg               |
| Weight unit         | kg/100 pc.            |

### Roof conductor holder for tiled roofs, Rd 8

**Item number: 5216206** 